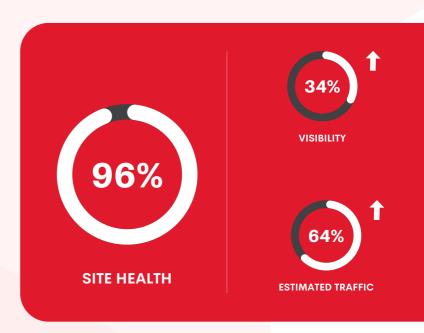

# **RESULTS:**

- Pages that don't have rankings on the past 30 days jump to the top rank of search engine results page as their previous poor-performing keywords are replaced. From the previous average of 85th, Arbee Crafts average position jumped to 20th on the present.
- More website pages are becoming well
  optimized by the changes done on Arbee Craft's
  site using the guide that Web Ninja provided.
- Website visibility increased by 36% in just 30 days. Also, the probability of users clicking a link from Arbee Crafts' site on SERP has increased by 60%.
- Domain authority score of the site starts to increase.