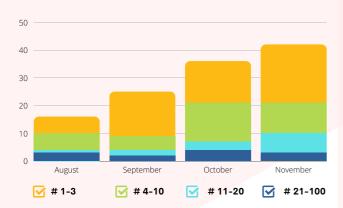

# **RESULTS:**

- Pages that don't have rankings on the past 30 days jump to the top rank of search engine results page as their previous poor-performing keywords are replaced. From the previous average of 85th, Arbee Crafts average position jumped to 20th on the present.
- More website pages are becoming well
  optimized by the changes done on Arbee Craft's
  site using the guide that Web Ninja provided.
- Website visibility increased by 36% in just 30 days. Also, the probability of users clicking a link from Arbee Crafts' site on SERP has increased by 60%.
- Domain authority score of the site starts to increase.